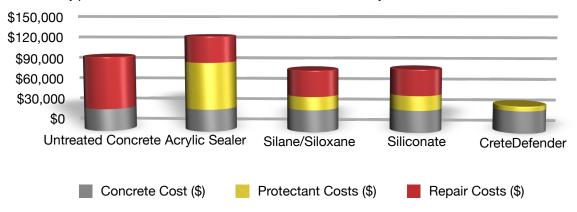

#### **Lowest Lifetime Component Cost**

Comparison of 25-year life costs of 10,000 square feet of concrete, including re-application and repair costs determined by product failure rates. Data from Life-365® concrete analysis software.